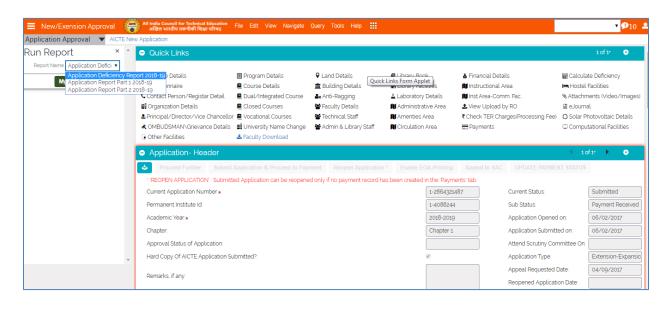

## Step2: Generation of Report

- 1. After you Press the Report icon a dialog box will appear.
- 2. Select Application Report Part 1 2018-19 from the dropdown in Report Name field as shown below.

| Application Approval  AICTE New | Application                                                                 |                                                                        |                                         |                               |                      |                       |                    |          |
|---------------------------------|-----------------------------------------------------------------------------|------------------------------------------------------------------------|-----------------------------------------|-------------------------------|----------------------|-----------------------|--------------------|----------|
| Run Report × ^                  |                                                                             |                                                                        |                                         |                               |                      |                       |                    |          |
| Repet Name Application Defici 🔻 | Institute Details                                                           | Program Details                                                        | Land Details                            | 🛢 Library Book                | Financial Details    | E                     | Calculate Deficie  | ency     |
| Application Deficiency Rep      | ort 2018-19 nnaire                                                          | 📕 Course Details                                                       | 🏛 Building Details                      | 🖬 Library Facilities          | 🕅 Instructional Area | P.                    | Hostel Facilities  | )        |
| Application Report Part 1 20    | 18-19 Person/Registar Detail                                                | Dual/Integrated Course                                                 | 🛃 Anti-Ragging                          | Laboratory Details            | 🕅 Inst.Area-Comm. F  | ac. ۹                 | & Attachments (Vio | deo/Ir   |
| Application Report Part 2 20    | 18-19 ration Details                                                        | Closed Courses                                                         | 🖀 Faculty Details                       | 🕅 Administrative Area         | 🛓 View Upload by R   | C E                   | eJournal           |          |
|                                 | & Principal/Director/Vice Chancellor                                        | Vocational Courses                                                     | 🖀 Technical Staff                       | 🕅 Amenties Area               | ₹ Check TER Charges  | (Processing Fee)      | Solar Photovolta   | aic Def  |
|                                 | ♦ OMBUDSMAN\Grievance Details                                               | University Name Change                                                 | 🖀 Admin & Library Staff                 | Circulation Area              | 🚍 Payments           | Ģ                     | Computational F    | Faciliti |
|                                 | Other Facilities                                                            | Left Faculty Download                                                  |                                         |                               |                      |                       |                    |          |
|                                 | <ul> <li>Application- Header</li> </ul>                                     |                                                                        |                                         |                               |                      |                       | ▲ 1 of 1+ →        |          |
|                                 |                                                                             |                                                                        |                                         |                               |                      |                       |                    |          |
|                                 |                                                                             |                                                                        |                                         |                               |                      |                       |                    |          |
|                                 | ' 'REOPEN APPLICATION' : Submitt                                            | ed Application can be reopene                                          | d only if no payment record h           | as been created in the 'Payme | ents' tab:           |                       |                    |          |
|                                 | Current Application Number.*                                                |                                                                        |                                         | 1-28643214                    | 87 CL                | irrent Status:        | Submit             | tted     |
|                                 | Permanent Institute Id:                                                     |                                                                        |                                         | 1-4088244                     | Su                   | b Status:             | Payme              | nt Re    |
|                                 | Academic Year +                                                             |                                                                        |                                         | 2018-2019                     | Ar                   | plication Opened or   | r 06/02/           | /2017    |
|                                 | Charter                                                                     |                                                                        |                                         |                               |                      |                       |                    |          |
|                                 | Chapter:                                                                    |                                                                        |                                         | Chapter 1                     |                      | plication Submitted   |                    | /201/    |
|                                 | Approval Status of Application:                                             |                                                                        |                                         |                               | At                   | tend Scrutiny Comm    | ittee On:          |          |
|                                 | Hard Copy Of AICTE Application Su                                           | ibmitted?:                                                             |                                         | ×.                            | Ap                   | plication Type:       | Extensi            | ion-E    |
|                                 |                                                                             |                                                                        |                                         |                               | Ap                   | peal Requested Dat    | e: 04/09/          | /2017    |
|                                 | Remarks, if any:                                                            |                                                                        |                                         |                               | Do                   | opened Application    | Data               |          |
|                                 |                                                                             |                                                                        |                                         |                               |                      | · · · · ·             |                    |          |
|                                 |                                                                             |                                                                        |                                         |                               | // 0\                | verall Deficiency(Y/N | D: Y               |          |
|                                 | I hereby declare that I have verified<br>report and wish to submit the same | d the data entered in all fields a<br>be for processing for the year 2 | nd verified the system genera<br>018-10 | ited deficiency 🖉             |                      |                       |                    |          |
|                                 |                                                                             |                                                                        |                                         |                               |                      |                       |                    |          |