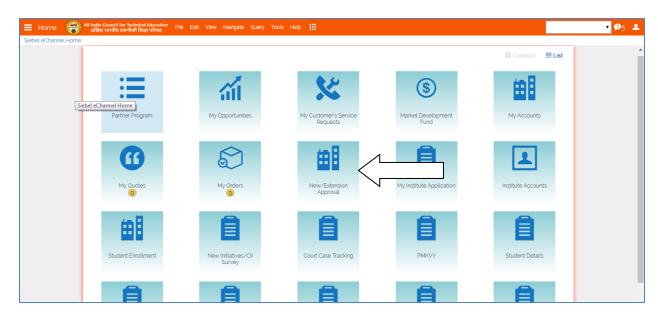

#### Step1: Institute Navigates to Screen

- 1. Login in AICTE Web Portal with existing login credentials.
- 2. Navigate to "New/Extension Approval".

3. Select 2018-19 Application Number for which the Report needs to be generated

| New/Exension Approval                                                                                                                                                     | All India Council for Technical Edu<br>अखिल भारतीय तकनीकी शिक्षा परि<br>aw Application:                                                       | बद File Edit View Navigate          | Query Tools Help 🚻                                                                                                                                                     |                                                                                                                                                                                                    |                                                                                                                                                        | <b>▼ 9</b> 8 |
|---------------------------------------------------------------------------------------------------------------------------------------------------------------------------|-----------------------------------------------------------------------------------------------------------------------------------------------|-------------------------------------|------------------------------------------------------------------------------------------------------------------------------------------------------------------------|----------------------------------------------------------------------------------------------------------------------------------------------------------------------------------------------------|--------------------------------------------------------------------------------------------------------------------------------------------------------|--------------|
| Institute Details  Ouestionnaire  Contact Person/Registar Detail  Organization Details  Principal/Director/Vice Chancellor  (OMBUDSMANVGievance Details  Other Facilities | Program Details Course Details Dual/Integrated Course Courses Vocational Courses Vocational Courses Vocational Anne Change A Faculty Download | ♥ Land Details                      | <ul> <li>Library Book</li> <li>Library Facilities</li> <li>Laboratory Details</li> <li>Administrative Area</li> <li>Amenties Area</li> <li>Circulation Area</li> </ul> | <ul> <li>▲ Financial Details</li> <li>▲ Instructional Area</li> <li>♥ Inst Area-Comm Fac.</li> <li>▲ View Upload by RO</li> <li>₹ Check TER Charges/Processing Fee)</li> <li>➡ Payments</li> </ul> | E Calculate Deficiency     Hostel Facilities     Attachments (Video/Images)     Je Journal     Solar Photovoltaic Details     Computational Facilities |              |
| Application- Header Proceed Further Submit App                                                                                                                            | plication & Proceed to Payment                                                                                                                | Reopen Application * Enal           | ble EOA Printing Appeal to SAC                                                                                                                                         | UPDATE PAYMENT STATUS                                                                                                                                                                              | ✓ 1 of 1*                                                                                                                                              | •            |
| "REOPEN APPLICATION": Submittee                                                                                                                                           | I Application can be reopened on                                                                                                              | ly if no payment record has been cr | 1-2864321487                                                                                                                                                           | 1Subm                                                                                                                                                                                              |                                                                                                                                                        |              |
| Permanent Institute Id:<br>Academic Year.★<br>Chapter:                                                                                                                    |                                                                                                                                               |                                     | 1-4088244<br>2018-2019<br>Chapter 1                                                                                                                                    | Application Opened on: 06/0                                                                                                                                                                        | ent Received                                                                                                                                           |              |
| Approval Status of Application:<br>Hard Copy Of AICTE Application Sub                                                                                                     | mitted?                                                                                                                                       |                                     |                                                                                                                                                                        | Attend Scrutiny Committee On:                                                                                                                                                                      | sion-Expansio                                                                                                                                          |              |
| Remarks, if any:                                                                                                                                                          |                                                                                                                                               |                                     |                                                                                                                                                                        |                                                                                                                                                                                                    | 0/2017                                                                                                                                                 |              |
| I hereby declare that I have verified t<br>report and wish to submit the same                                                                                             | he data entered in all fields and v<br>for processing for the year 2018-:                                                                     | erified the system generated defici | ancy .                                                                                                                                                                 | Overall Deficiency(Y/N):                                                                                                                                                                           |                                                                                                                                                        |              |
| Also, I understand that after I submit                                                                                                                                    |                                                                                                                                               |                                     |                                                                                                                                                                        |                                                                                                                                                                                                    |                                                                                                                                                        |              |