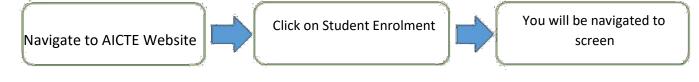

# Navigate to 'Student Enrolment' Screen

|                                    | III Compast |
|------------------------------------|-------------|
| Display Name                       |             |
| New/Extension Approval             |             |
| My institute Application           |             |
| Institute Accounts                 |             |
| Student Enrollment                 |             |
| New Initiatives/CITSurvey          |             |
| PMKVY                              |             |
| Student Details                    |             |
| PG Student Attendance Details      |             |
| PG Student Verification            |             |
| Block/Unblock Student              |             |
| AOIS Application                   |             |
| NVEQF                              |             |
| Placement Details                  |             |
| Update Contact/H0I/Feculty Details |             |