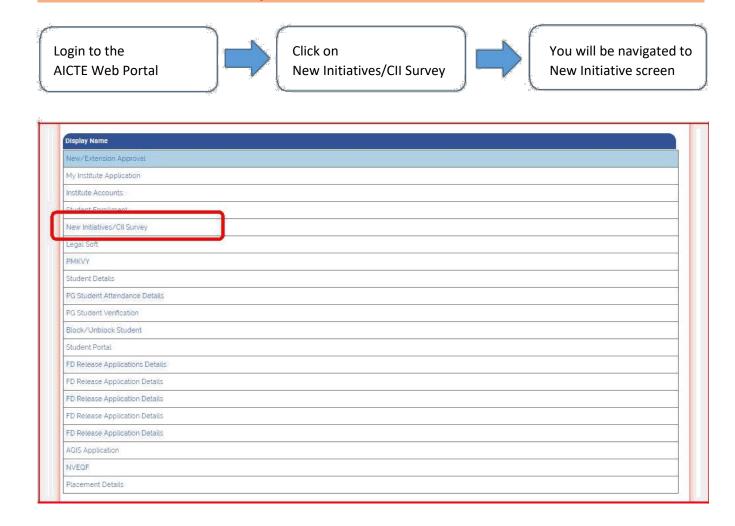

# Navigate to 'Student Enrolment' Screen

|                                    | III Compast |
|------------------------------------|-------------|
| Display Name                       |             |
| New/Extension Approval             |             |
| My institute Application           |             |
| Institute Accounts                 |             |
| Student Enrollment                 |             |
| New Initiatives/CITSurvey          |             |
| PMKVY                              |             |
| Student Details                    |             |
| PG Student Attendance Details      |             |
| PG Student Verification            |             |
| Block/Unblock Student              |             |
| AOIS Application                   |             |
| NVEQF                              |             |
| Placement Details                  |             |
| Update Contact/H0I/Feculty Details |             |